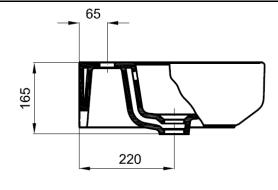

## SPECIFICATION

Wall hung basin
EN 31/EN 14688 – CL 0
Dimensions w 400 x d 430 x h 150mm
1 centre tap hole, overflow
Special feature: overflow channel glazed