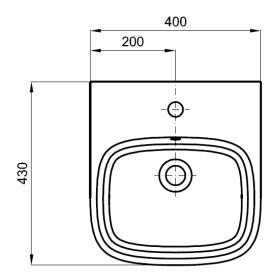

## KAI S Wall Hung Basin 400

| TECHNICAL DATA   |                                                     |
|------------------|-----------------------------------------------------|
| CODE No          | KLS001SCW                                           |
| Compatible with: | Semi Pedestal KLS102CW                              |
| Recommended use  | Domestic, hotel, residential                        |
| Material         | Fine Fire Clay                                      |
| Standards        | EN 14688 – CL 0                                     |
|                  | EN31                                                |
| Colour           | White only                                          |
| Specification    | 1 centre tap hole                                   |
|                  | Over flow, including chrome overflow cover          |
| Fixing           | Wall Mounted (2x hanging holes) fixing kit included |
| Weight           | 14kg                                                |
| Warranty         | 2 years                                             |

## SPECIFICATION

Wall hung basin
EN 31/EN 14688 – CL 0
Dimensions w 400 x d 430 x h 150mm
1 centre tap hole, overflow
Special feature: overflow channel glazed