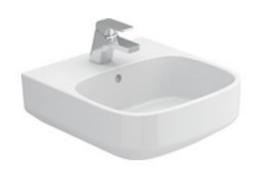

## KAI S Wall Hung Basin 400

| TECHNICAL DATA   |                                                     |
|------------------|-----------------------------------------------------|
| CODE No          | KLS001SCW                                           |
| Compatible with: | Semi Pedestal KLS102CW                              |
| Recommended use  | Domestic, hotel, residential                        |
| Material         | Fine Fire Clay                                      |
| Standards        | EN 14688 – CL 0                                     |
|                  | EN31                                                |
| Colour           | White only                                          |
| Specification    | 1 centre tap hole                                   |
|                  | Over flow, including chrome overflow cover          |
| Fixing           | Wall Mounted (2x hanging holes) fixing kit included |
| Weight           | 14kg                                                |
| Warranty         | 2 years                                             |

## SPECIFICATION

Wall hung basin
EN 31/EN 14688 – CL 0
Dimensions w 400 x d 430 x h 150mm
1 centre tap hole, overflow
Special feature: overflow channel glazed