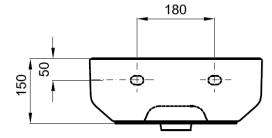

## KAI S Wall Hung Basin 400

| TECHNICAL DATA   |                                                     |
|------------------|-----------------------------------------------------|
| CODE No          | KLS001SCW                                           |
| Compatible with: | Semi Pedestal KLS102CW                              |
| Recommended use  | Domestic, hotel, residential                        |
| Material         | Fine Fire Clay                                      |
| Standards        | EN 14688 – CL 0                                     |
|                  | EN31                                                |
| Colour           | White only                                          |
| Specification    | 1 centre tap hole                                   |
|                  | Over flow, including chrome overflow cover          |
| Fixing           | Wall Mounted (2x hanging holes) fixing kit included |
| Weight           | 14kg                                                |
| Warranty         | 2 years                                             |

## SPECIFICATION

Wall hung basin
EN 31/EN 14688 – CL 0
Dimensions w 400 x d 430 x h 150mm
1 centre tap hole, overflow
Special feature: overflow channel glazed